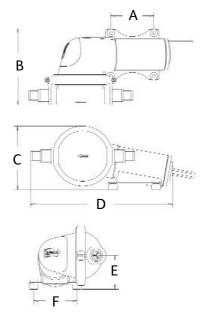

#### **Dimensions**

- A 89mmB 158mm
- C 132mmD 293mm
- D 293mm
- **E** 70mm
- **F** 89mm