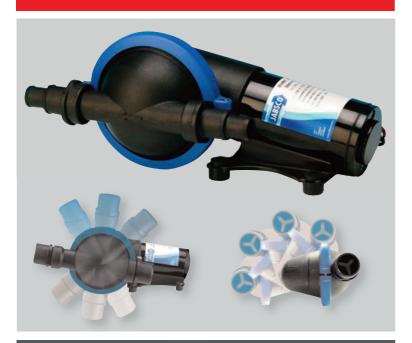

## Shower Drain and Bilge Pump

The Jabsco Shower Drain and Bilge Pump is self priming, multi positional ports for easy mounting of the pump including, rubber grommets provided to absorb vibration.

#### **Features**

- Flexible installation
- No filter required
- Compact and simple design
- Self-priming to 3m
- 12v and 24v variants
- Dry running capability
- Connections for 19mm (3/4") ports
- Up to 16 lpm flow